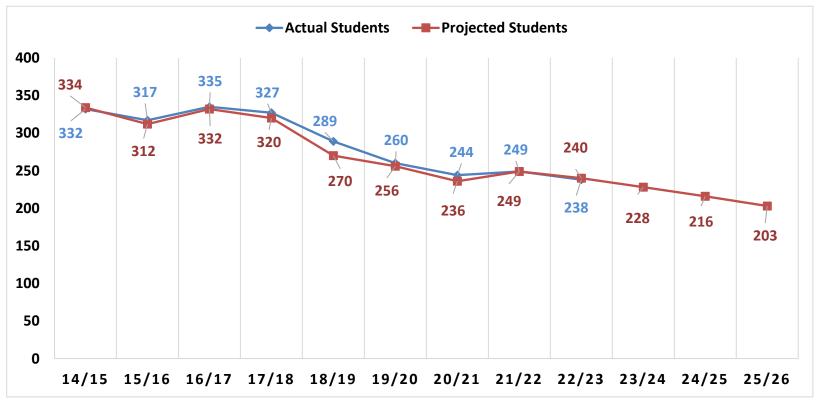

## 2023-2024 School Year Budget Request

John Winthrop Middle School Enrollment History

John Winthrop Middle School

Enrollment and Projections (Grades 7-8) 2014/15 through 2025/26 (enrollment based upon SDE October 1 census PSIS report)

\*Numbers do not include Out of District placements (outplaced Special Education, Magnet schools, and Vocational Agriculture)