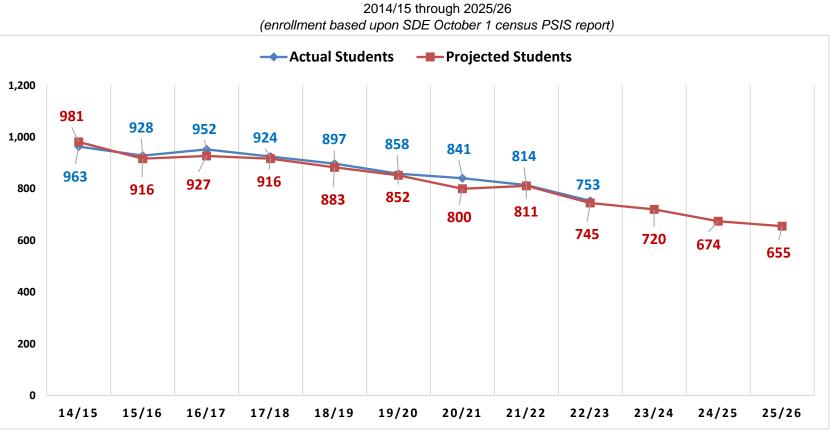

### Regional School District 4 (7-12) Enrollment History

Regional School District 4 Enrollment and Projections (Grades 7-12)

\*Numbers do not include Out of District placements (outplaced Special Education, Magnet schools, and Vocational Agriculture)

\*\*Pete Prowda projections used for years 14/15 through 18/19

\*\*\*Principal's projection used for 19/20 and 20/21

\*\*\*\* NESDEC study used for projections for 21/22-25/26

|                                         | 2020-2021          | 2020-2021         | 2021-2022          | 2021-2022         | 2022-2023          | 2023-2024           | % Over    | \$ Over   |                                                                                                                                                     |
|-----------------------------------------|--------------------|-------------------|--------------------|-------------------|--------------------|---------------------|-----------|-----------|-----------------------------------------------------------------------------------------------------------------------------------------------------|
| BUDGET SUMMARY                          | Approved<br>Budget | Actual<br>Expense | Approved<br>Budget | Actual<br>Expense | Approved<br>Budget | Requested<br>Budget | last year | last year | Object Description                                                                                                                                  |
| EXPENDITURES BY OBJECT<br>CODE          |                    |                   | <u> </u>           |                   | <u> </u>           |                     |           |           | · · · · · · · · · · · · · · · · · · ·                                                                                                               |
| Salaries (100)                          | 10,732,733         | 10,327,388        | 10,959,635         | 10,608,313        | 11,264,218         | 11,647,715          | 3.40%     | 383,497   | Includes regular and extra compensatory wages for employees                                                                                         |
| Employee Benefits (200)                 | 4,110,265          | 4,040,567         | 4,128,628          | 4,126,277         | 4,085,438          | 3,576,714           | -12.45%   | (508,724) | Contractual Benefits for employees including medical, life insurance, annuities and FICA/Medicare.                                                  |
| Professional & Technical Services (300) | 493,119            | 487,442           | 542,483            | 518,072           | 580,241            | 621,613             | 7.13%     | 41,372    | Primarily legal, consulting, rehabilitative, and<br>professional development services<br>performed by outside contractors.                          |
| Property Services (400)                 | 1,105,039          | 994,851           | 1,098,382          | 1,092,253         | 1,110,663          | 1,164,174           | 4.82%     | 53,511    | Expenditures from these accounts are used<br>for upkeep and repairs of school buildings<br>and equipment.                                           |
| Other Services (500)                    | 2,273,042          | 2,064,946         | 2,649,932          | 2,594,902         | 2,873,375          | 3,004,899           | 4.58%     | 131,524   | Expenditures from these accounts are used<br>primarily for transportation, communications,<br>out of district tuition, travel, and<br>conferences.  |
| Supplies and Materials (600)            | 648,727            | 544,256           | 682,445            | 655,761           | 746,466            | 909,651             | 21.86%    | 163,185   | Includes supplies, materials, textbooks, utilities such as heating oil.                                                                             |
| Equipment (700)                         | 39,161             | 32,074            | 37,668             | 28,031            | 75,309             | 57,240              | -23.99%   | (18,069)  | Funds from these accounts are used for new and replacement equipment.                                                                               |
| Other Objects (800)                     | 222,455            | 240,322           | 338,700            | 334,274           | 155,729            | 362,785             | 23.76%    | 207,056   | These accounts are used to budget for<br>professional memberships, bond issuance<br>costs, capital projects, and capital sinking<br>fund transfers. |
| TOTAL                                   | 19,624,541         | 18,731,845        | 20,437,872         | 19,957,883        | 20,891,439         | 21,344,790          |           |           |                                                                                                                                                     |
| Total General Fund                      | 19,624,541         | 18,731,845        | 20,437,872         | 19,957,883        | 20,891,439         | 21,344,790          |           |           |                                                                                                                                                     |
| Debt Service                            | 1,539,200          | 1,539,200         | 1,500,250          | 1,488,025         | 793,800            | 909,600             |           |           |                                                                                                                                                     |
| Debt Service - Principal Only           | 1,380,000          | 1,380,000         | 1,380,000          | 1,380,000         | 735,000            | 830,200             |           |           |                                                                                                                                                     |
| Total Expenditures                      | 21,163,741         | 20,111,845        | 21,938,122         | 21,445,908        | 21,685,239         | 22,254,390          | 2.62%     | 569,152   | Gross Change over 2022/23 Budget                                                                                                                    |
| Revenues                                | 249,487            | 289,560           | 285,681            | 373,209           | 493,499            | 409,816             |           |           |                                                                                                                                                     |
| Net Billings to Town                    | 20,914,254         | 19,822,285        | 21,652,441         | 21,072,699        | 21,191,740         | 21,844,574          | 3.08%     | 652,835   | Net Change over 2022/23 Budget                                                                                                                      |