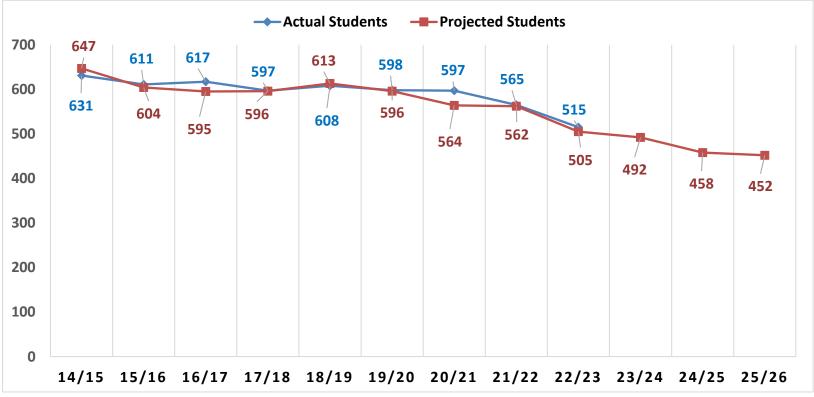

## Valley Regional High School Enrollment History

### Valley Regional High School

Enrollment and Projections (Grades 9-12) 2014/15 through 2025/26 (enrollment based upon SDE October 1 census PSIS report)

\*\*Numbers do not include Out of District placements (outplaced Special Education, Magnet schools, and Vocational Agriculture)