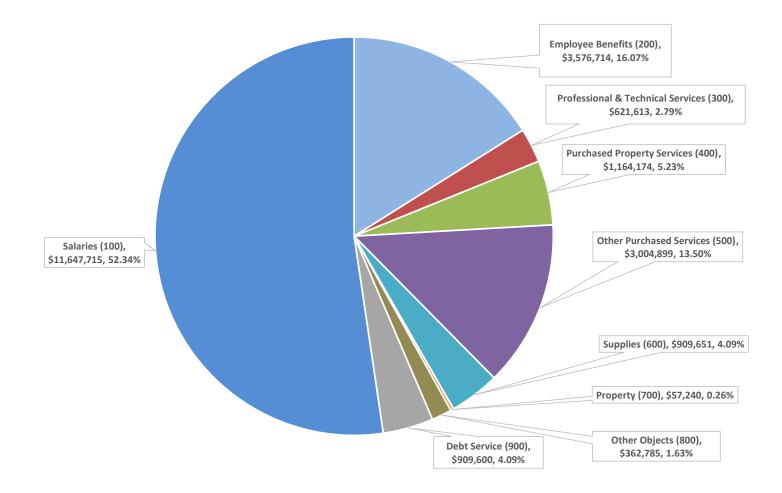

\*\*Pete Prowda projections used for years 14/15 through 18/19

\*\*\*Principal's projection used for 19/20 and 20/21

\*\*\*\* NESDEC study used for projections for 21/22-25/26

|                                         | 2020-2021          | 2020-2021         | 2021-2022          | 2021-2022         | 2022-2023          | 2023-2024           | % Over    | \$ Over   |                                                                                                                                                     |
|-----------------------------------------|--------------------|-------------------|--------------------|-------------------|--------------------|---------------------|-----------|-----------|-----------------------------------------------------------------------------------------------------------------------------------------------------|
| BUDGET SUMMARY                          | Approved<br>Budget | Actual<br>Expense | Approved<br>Budget | Actual<br>Expense | Approved<br>Budget | Requested<br>Budget | last year | last year | Object Description                                                                                                                                  |
| EXPENDITURES BY OBJECT<br>CODE          |                    |                   | <u> </u>           |                   | <u> </u>           |                     |           |           | · · · · · · · · · · · · · · · · · · ·                                                                                                               |
| Salaries (100)                          | 10,732,733         | 10,327,388        | 10,959,635         | 10,608,313        | 11,264,218         | 11,647,715          | 3.40%     | 383,497   | Includes regular and extra compensatory wages for employees                                                                                         |
| Employee Benefits (200)                 | 4,110,265          | 4,040,567         | 4,128,628          | 4,126,277         | 4,085,438          | 3,576,714           | -12.45%   | (508,724) | Contractual Benefits for employees including medical, life insurance, annuities and FICA/Medicare.                                                  |
| Professional & Technical Services (300) | 493,119            | 487,442           | 542,483            | 518,072           | 580,241            | 621,613             | 7.13%     | 41,372    | Primarily legal, consulting, rehabilitative, and<br>professional development services<br>performed by outside contractors.                          |
| Property Services (400)                 | 1,105,039          | 994,851           | 1,098,382          | 1,092,253         | 1,110,663          | 1,164,174           | 4.82%     | 53,511    | Expenditures from these accounts are used<br>for upkeep and repairs of school buildings<br>and equipment.                                           |
| Other Services (500)                    | 2,273,042          | 2,064,946         | 2,649,932          | 2,594,902         | 2,873,375          | 3,004,899           | 4.58%     | 131,524   | Expenditures from these accounts are used<br>primarily for transportation, communications,<br>out of district tuition, travel, and<br>conferences.  |
| Supplies and Materials (600)            | 648,727            | 544,256           | 682,445            | 655,761           | 746,466            | 909,651             | 21.86%    | 163,185   | Includes supplies, materials, textbooks, utilities such as heating oil.                                                                             |
| Equipment (700)                         | 39,161             | 32,074            | 37,668             | 28,031            | 75,309             | 57,240              | -23.99%   | (18,069)  | Funds from these accounts are used for new and replacement equipment.                                                                               |
| Other Objects (800)                     | 222,455            | 240,322           | 338,700            | 334,274           | 155,729            | 362,785             | 23.76%    | 207,056   | These accounts are used to budget for<br>professional memberships, bond issuance<br>costs, capital projects, and capital sinking<br>fund transfers. |
| TOTAL                                   | 19,624,541         | 18,731,845        | 20,437,872         | 19,957,883        | 20,891,439         | 21,344,790          |           |           |                                                                                                                                                     |
| Total General Fund                      | 19,624,541         | 18,731,845        | 20,437,872         | 19,957,883        | 20,891,439         | 21,344,790          |           |           |                                                                                                                                                     |
| Debt Service                            | 1,539,200          | 1,539,200         | 1,500,250          | 1,488,025         | 793,800            | 909,600             |           |           |                                                                                                                                                     |
| Debt Service - Principal Only           | 1,380,000          | 1,380,000         | 1,380,000          | 1,380,000         | 735,000            | 830,200             |           |           |                                                                                                                                                     |
| Total Expenditures                      | 21,163,741         | 20,111,845        | 21,938,122         | 21,445,908        | 21,685,239         | 22,254,390          | 2.62%     | 569,152   | Gross Change over 2022/23 Budget                                                                                                                    |
| Revenues                                | 249,487            | 289,560           | 285,681            | 373,209           | 493,499            | 409,816             |           |           |                                                                                                                                                     |
| Net Billings to Town                    | 20,914,254         | 19,822,285        | 21,652,441         | 21,072,699        | 21,191,740         | 21,844,574          | 3.08%     | 652,835   | Net Change over 2022/23 Budget                                                                                                                      |

## 2023-2024 Analysis of Requested Budget by Object Total Gross Budget Request: \$22,254,390

| lr       | "Pay Excellent"                         |                                 |                                 |                                 |                                   |                                 |                                 |                                   |                                 |                                  | 1                                | <b>1</b>                          |
|----------|-----------------------------------------|---------------------------------|---------------------------------|---------------------------------|-----------------------------------|---------------------------------|---------------------------------|-----------------------------------|---------------------------------|----------------------------------|----------------------------------|-----------------------------------|
|          | BY OBJECT                               | 2019-2020<br>Approved<br>Budget | 2020-2021<br>Approved<br>Budget | 2020-2021<br>Actual<br>Expenses | 2020-2021<br>Surplus<br>(Deficit) | 2021-2022<br>Approved<br>Budget | 2021-2022<br>Actual<br>Expenses | 2021-2022<br>Surplus<br>(Deficit) | 2022-2023<br>Approved<br>Budget | 2023-2024<br>Requested<br>Budget | % Change<br>over 22/23<br>Budget | \$ Change<br>over 22/23<br>Budget |
| OBJECT   | 100 - SALARIES:                         |                                 |                                 |                                 |                                   |                                 |                                 |                                   |                                 |                                  |                                  |                                   |
| 5111     | Administration                          | 575,530                         | 586,435                         | 619,613                         | (33,178)                          | 603,630                         | 610,398                         | (6,768)                           | 684,613                         | 728,073                          | 6.35%                            | 43,460                            |
| 5112     | Department Coordinators Salary          | 76,112                          | 77,634                          | 66,760                          | 10,874                            | 80,503                          | 76,387                          | 4,116                             | 83,321                          | 84,653                           | 1.60%                            | 1,333                             |
| 5113     | Teacher Salary                          | 6,658,908                       | 6,348,256                       | 6,079,463                       | 268,793                           | 6,464,554                       | 6,201,489                       | 263,065                           | 6,516,703                       | 6,673,823                        | 2.41%                            | 157,120                           |
| 5114     | Secretary Salary                        | 363,416                         | 359,890                         | 381,376                         | (21,486)                          | 374,067                         | 398,476                         | (24,409)                          | 397,077                         | 408,293                          | 2.82%                            | 11,216                            |
| 5115     | Custodian Salary                        | 648,990                         | 647,793                         | 656,532                         | (8,739)                           | 600,876                         | 593,119                         | 7,757                             | 600,684                         | 621,612                          | 3.48%                            | 20,928                            |
| 5116     | Nurse Salary                            | 107,538                         | 107,583                         | 111,038                         | (3,455)                           | 109,206                         | 121,703                         | (12,497)                          | 113,028                         | 125,118                          | 10.70%                           | 12,090                            |
| 5118     | Food Service Administrator Salary       | 0                               | 31,330                          | 0                               | 31,330                            | 31,879                          | 23,909                          | 7,970                             | 33,820                          | 34,648                           | 2.45%                            | 828                               |
| 5118     | Food Service Bookkeeper Salary          | 0                               | 11,733                          | 0                               | 11,733                            | 11,911                          | 7,970                           | 3,941                             | 13,495                          | 13,848                           | 2.61%                            | 353                               |
| 5118     | Food Service Salary                     | 0                               | 145,629                         | 121,577                         | 24,052                            | 146,881                         | 146,082                         | 799                               | 152,786                         | 141,137                          | -7.62%                           | (11,648)                          |
| 5119     | Para-Educator Salary                    | 713,149                         | 749,297                         | 661,402                         | 87,896                            | 806,606                         | 655,477                         | 151,129                           | 840,385                         | 868,633                          | 3.36%                            | 28,248                            |
| 5123     | Substitute Teacher                      | 120,000                         | 120,000                         | 197,003                         | (77,003)                          | 142,857                         | 141,696                         | 1,161                             | 144,000                         | 236,250                          | 64.06%                           | 92,250                            |
| 5124     | Substitute Secretary                    | 1,000                           | 500                             | 462                             | 38                                | 500                             | 0                               | 500                               | 500                             | 500                              | 0.00%                            | 0                                 |
| 5124     | Substitute Para-Educator                | 6,000                           | 6,000                           | 1,063                           | 4,937                             | 6,000                           | 5,902                           | 98                                | 6,000                           | 5,750                            | -4.17%                           | (250)                             |
| 5124     | Substitute Custodian                    | 0                               | 800                             | 2,442                           | (1,642)                           | 800                             | 2,477                           | (1,677)                           | 1,000                           | 1,000                            | 0.00%                            | 0                                 |
| 5124     | Substitute Cafeteria                    | 0                               | 0                               | 0                               | 0                                 | 0                               | 1,973                           | (1,973)                           | 0                               | 500                              | 0.00%                            | 500                               |
| 5133     | Mentor                                  | 15,876                          | 16,996                          | 12,756                          | 4,241                             | 16,996                          | 11,499                          | 5,497                             | 13,755                          | 14,758                           | 7.29%                            | 1,003                             |
| 5133     | Extra-Curricular                        | 131,811                         | 134,448                         | 85,450                          | 48,998                            | 134,448                         | 160,998                         | (26,550)                          | 137,649                         | 155,780                          | 13.17%                           | 18,131                            |
| 5133     | Coach                                   | 284,893                         | 290,591                         | 243,167                         | 47,424                            | 290,591                         | 302,430                         | (11,839)                          | 262,885                         | 325,928                          | 23.98%                           | 63,043                            |
| 5134     | Secretary OT / BOE Clerk Salary         | 1,000                           | 1,000                           | 100                             | 900                               | 1,000                           | 0                               | 1,000                             | 1,000                           | 7,987                            | 698.75%                          | 6,987                             |
| 5135     | Custodian Overtime                      | 27,000                          | 15,000                          | 3,111                           | 11,889                            | 15,000                          | 9,461                           | 5,539                             | 15,000                          | 15,000                           | 0.00%                            | 0                                 |
| 5141     | Early Retirements                       | 0                               | 0                               | 0                               | 0                                 | 2,500                           | 0                               | 2,500                             | 2,500                           | 0                                | -100.00%                         | (2,500)                           |
| 5138     | Cafeteria Overtime                      | 0                               | 0                               | 5,256                           | (5,256)                           | 2,000                           | 15,333                          | (13,333)                          | 2,000                           | 3,000                            | 50.00%                           | 1,000                             |
| 5190     | Bldg Rental Reimb.                      | 3,000                           | 3,000                           | 0                               | 3,000                             | 0                               | 4,703                           | (4,703)                           | 0                               | 0                                | 0.00%                            | 0                                 |
| 5198     | Supervision District Salary             | 1,034,933                       | 1,078,817                       | 1,078,817                       | 0                                 | 1,116,830                       | 1,116,830                       | 0                                 | 1,242,017                       | 1,181,423                        | -4.88%                           | (60,594)                          |
| TOTAL SA | LARIES                                  | 10,769,156                      | 10,732,733                      | 10,327,388                      | 405,345                           | 10,959,635                      | 10,608,313                      | 351,321                           | 11,264,218                      | 11,647,715                       | 3.40%                            | 383,497                           |
| OBJECT   | 200 - EMPLOYEE BENEFITS:                |                                 |                                 |                                 |                                   |                                 |                                 |                                   |                                 |                                  |                                  |                                   |
| 5210     | Health Insurance                        | 2,327,783                       | 2,860,860                       | 2,860,860                       | 0                                 | 2,860,860                       | 2,860,860                       | 0                                 | 2,860,860                       | 2,298,960                        | -19.64%                          | (561,900)                         |
| 5212     | Appropriation: Health Insurance Reserve | 0                               | 91,429                          | 91,429                          | 0                                 | 91,429                          | 91,429                          | 0                                 | 0                               | 0                                | 0.00%                            | 0                                 |
| 5214     | Life Insurance                          | 11,577                          | 11,907                          | 11,298                          | 609                               | 12,949                          | 11,365                          | 1,584                             | 11,990                          | 13,447                           | 12.15%                           | 1,457                             |
| 5222     | MERF                                    | 154,115                         | 196,385                         | 185,380                         | 11,004                            | 206,371                         | 218,723                         | (12,352)                          | 238,705                         | 256,777                          | 7.57%                            | 18,072                            |
| 5223     | FICA/Medicare                           | 283,801                         | 290,965                         | 290,030                         | 935                               | 265,973                         | 292,484                         | (26,510)                          | 309,726                         | 333,117                          | 7.55%                            | 23,391                            |
| 5250     | Unemployment Compensation               | 63,500                          | 30,000                          | 13,550                          | 16,450                            | 30,000                          | 7,550                           | 22,450                            | 45,000                          | 15,000                           | -66.67%                          | (30,000)                          |
| 5260     | Worker's Compensation                   | 72,300                          | 75,192                          | 47,277                          | 27,915                            | 78,200                          | 72,235                          | 5,965                             | 78,200                          | 80,940                           | 3.50%                            | 2,740                             |
| 5291     | Annuities                               | 15,180                          | 30,680                          | 17,894                          | 12,786                            | 30,680                          | 19,466                          | 11,214                            | 31,516                          | 28,750                           | -8.78%                           | (2,766)                           |
| 5298     | Supervision District Employee Benefits  | 326,667                         | 522,848                         | 522,848                         | 0                                 | 552,166                         | 552,166                         | 0                                 | 509,441                         | 549,723                          | 7.91%                            | 40,282                            |
| TOTAL EM | PLOYEE BENEFITS                         | 3,254,923                       | 4,110,265                       | 4,040,566                       | 69,699                            | 4,128,628                       | 4,126,277                       | 2,351                             | 4,085,438                       | 3,576,714                        | -12.45%                          | (508,724)                         |
|          |                                         |                                 |                                 |                                 |                                   |                                 |                                 |                                   |                                 |                                  |                                  |                                   |